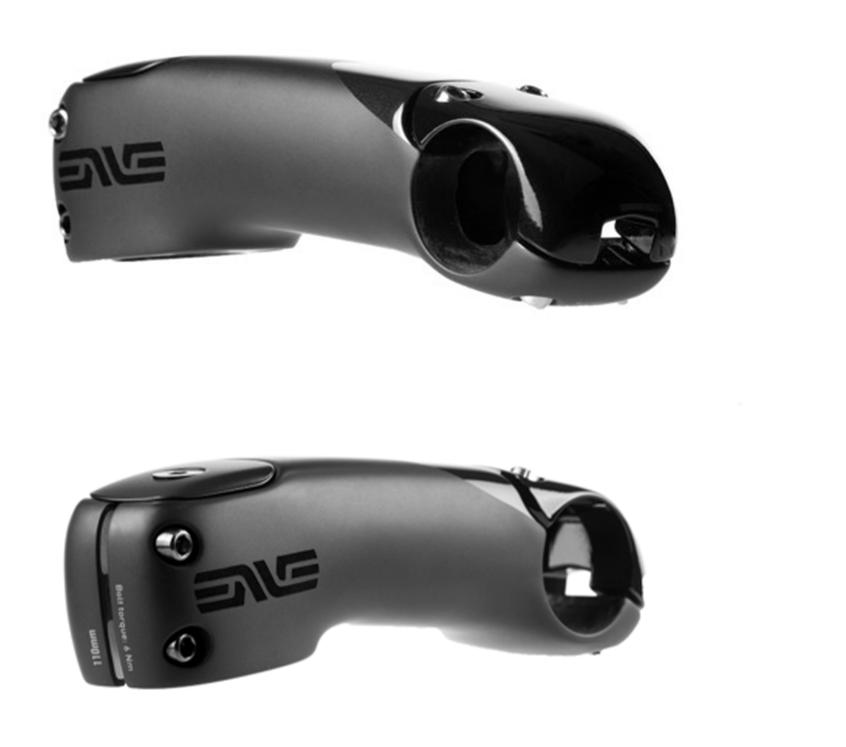

## AERO ROAD IN-ROUTE STEM

The SES Aero Road Riser Stem was designed to achieve a rider's ideal position without the need of excessive spacers. This stem can provide 43.5 – 49mm of stack and does so by increasing the stack height of the stem's steerer clamp and a positive stem angle.

| Image: I |         | AERO ROAD STEM – IN-ROUTE            |       |       |        |
|---------------------------------------------------------------------------------------------------------------------------------------------------------------------------------------------------------------------------------------------------------------------------------------------------------------------------------------------------------------------------------------------------------------------------------------------------------------------------------------------------------------------------------------------------------------------------------------------------------------------------------------------------------------------------------------------------------------------------------------------------------------------------------------------------------------------------------------------------------------------------------------------------------------------------------------------------------------------------------------------------------------------------------------------------------------------------------------------------------------------------------------------------------------------------------------------------------------------------------------------------------------------------------------------------------------------------------------------------------------------------------------------------------------------------------------------------------------------------------------------------------------------------------------------------------------------------------------------------------------------------------------------------------------------------------------------------------------------------------------------------------------------------------------------------------------------------------------------------------------------------------------------------------------------------------------------------------------------------------------------------------------------------------------------------------------------------------------------------|---------|--------------------------------------|-------|-------|--------|
| Length         Reach         Stack         Weight           80mm         79.8         12.5         170g           90mm         89.7         10.4         176g           100mm         99.5         8.2         177g           110mm         109.3         5.8         179g           110mm         109.3         5.8         179g           120mm         119.1         3.4         190g           130mm         128.9         0.8         194g           140mm         11/8"             150         6Nm             16         IN-Route System             10N-Route K Edge Aero Road Computer Mount             170mm Stem Aero IN-Route, -7 deg              90mm Stem Aero IN-Route, -7 deg                                                                                                                                                                                                                                                                                                                                                                                                                                                                                                                                                                                                                                                                                                                                                                                                                                                                                                                                                                                                                                                                                                               |         | AERO ROAD STEM                       |       |       |        |
| 80mm         79.8         12.5         170g           90mm         89.7         10.4         176g           100mm         99.5         8.2         177g           110mm         109.3         5.8         179g           120mm         119.1         3.4         190g           120mm         128.9         0.8         194g           130mm         128.9         0.8         194g           140         11/8"         11/8"         11/8"           11/8"         4luminum         6Nm         6Nm           6Nm         6Nm         6Nm         100           1N-Route System         ENVE K Edge Aero Road Computer Mount         80mm Stem Aero IN-Route, -7 deg           90mm Stem Aero IN-Route, -7 deg         90mm Stem Aero IN-Route, -7 deg         100mm Stem Aero IN-Route, -7 deg                                                                                                                                                                                                                                                                                                                                                                                                                                                                                                                                                                                                                                                                                                                                                                                                                                                                                                                                                        |         | Carbon Fiber                         |       |       |        |
| 90mm         89.7         10.4         176g           100mm         99.5         8.2         177g           110mm         109.3         5.8         179g           120mm         119.1         3.4         190g           130mm         128.9         0.8         194g           130mm         11/8"              10.18         41uminum              6Nm         6Nm              10.8         ENVE K Edge Aero Road Computer Mount             PART NUMBER         <                                                                                                                                                                                                                                                                                                                                                                                                                                                                                                                                                                                                                                                                                                                                                                                                                                                                                                                                                                                                                                                                                                             |         | Length                               | Reach | Stack | Weight |
| 100mm         99.5         8.2         177g           110mm         109.3         5.8         179g           120mm         119.1         3.4         190g           120mm         128.9         0.8         194g           130mm         128.9         0.8         194g           11/8"          4         195           10N-Route         System         6         190mm           100mm         Stem Aero         N-Route, -7 deg         100mm           100mm         Stem Aero         N-Route, -7 deg         120mm         120mm         N-Route, -7 deg                                                                                                                                                                                                                                                                                                                                                                                                                                                                                                                                                                                                                                                                                                                                                                                                                                                                                                                                                                                                                    |         | 80mm                                 | 79.8  | 12.5  | 170g   |
| 110mm         109.3         5.8         179g           120mm         119.1         3.4         190g           130mm         128.9         0.8         194g           11/8"         11/8"         194         194           11/8"         Aluminum         6         11/8"           10.8         6Nm         6Nm         6           1N-Route System         10N-Route System         10           40mm         40mm         40mm         40mm           90mm Stem Aero IN-Route, -7 deg         90mm Stem Aero IN-Route, -7 deg           100mm Stem Aero IN-Route, -7 deg         100mm Stem Aero IN-Route, -                                                                                                                                                                                                                                                                                                                                                                                                                                                                                                                                                                                                                                                                                                                                                                                                                                                                                                                                                                    |         | 90mm                                 | 89.7  | 10.4  | 176g   |
| I20mm         I19.1         3.4         190g           130mm         128.9         0.8         194g           I30mm         128.9         0.8         194g           I30mm         128.9         0.8         194g           I30mm         128.9         0.8         194g           IS0mm         I28.9         0.8         194g           IS0mm         31.8mm         IS0         IS0           IS0mm         IN-Routs         IS0         IS0           IS0mm         Aluminum         IS0         IS0           IS0         IN-Route System         IS0         IS0           IS0         KEdge Aero Road Computer Mount         Round Spacer           IS0         IS0         IS0         IS0           IS0         Spacer         IS0         IS0           IS0         Aero IN-Route, -7 deg         IS0         IS0           IS0         IS0         Aero IN-Route, -7 deg         IS0           IS0         IS0         IS0         IS0         IS0           IS0         IS0         IS0         IS0         IS0         IS0           IS0         IS0         IS0         IS0         IS0                                                                                                                                                                                                                                                                                                                                                                                                                                                                                                                                                                                                                                                                                                                                                                                                                                                                                                                                                                                             |         | 100mm                                | 99.5  | 8.2   | 177g   |
| I30mm         128.9         0.8         194g           130mm         128.9         0.8         194g          7         31.8mm         31.8mm           11/8"         Aluminum         11/8"           Aluminum         6Nm         6Nm           100mm         6Nm         6Nm           100mm         6Nm         6Nm           100mm         59stem         7000000000000000000000000000000000000                                                                                                                                                                                                                                                                                                                                                                                                                                                                                                                                                                                                                                                                                                                                                                                                                                                                                                                                                                                                                                                                                                                                                                                                                                                                                                                                                                                                                                                                                                                                                                                                                                                                                               |         | 110mm                                | 109.3 | 5.8   | 179g   |
| -7<br>31.8mm<br>11/8"<br>Aluminum<br>Aluminum<br>itianium<br>6Nm<br>6Nm<br>6Nm<br>1N-Route System<br>ENVE K Edge Aero Road Computer Mount<br>Round Spacer<br>40mm<br>PART NUMBER<br>80mm Stem Aero IN-Route, -7 deg<br>90mm Stem Aero IN-Route, -7 deg<br>100mm Stem Aero IN-Route, -7 deg<br>110mm Stem Aero IN-Route, -7 deg<br>120mm Stem Aero IN-Route, -7 deg                                                                                                                                                                                                                                                                                                                                                                                                                                                                                                                                                                                                                                                                                                                                                                                                                                                                                                                                                                                                                                                                                                                                                                                                                                                                                                                                                                                                                                                                                                                                                                                                                                                                                                                                |         | 120mm                                | 119.1 | 3.4   | 190g   |
| 31.8mm1 1/8"AluminumAluminumTitanium6Nm6Nm1N-Route SystemENVE K Edge Aero Road Computer MountRound Spacer40mmPART NUBER80mm Stem Aero IN-Route, -7 deg90mm Stem Aero IN-Route, -7 deg100mm Stem Aero IN-Route, -7 deg110mm Stem Aero IN-Route, -7 deg120mm Stem Aero IN-Route, -7 deg                                                                                                                                                                                                                                                                                                                                                                                                                                                                                                                                                                                                                                                                                                                                                                                                                                                                                                                                                                                                                                                                                                                                                                                                                                                                                                                                                                                                                                                                                                                                                                                                                                                                                                                                                                                                             |         | 130mm                                | 128.9 | 0.8   | 194g   |
| 1 1/8"AluminumAluminumTitanium6Nm6Nm6Nm1N-Route SystemENVE K Edge Aero Road Computer MountENVE K Edge Aero Road Computer MountRound Spacer40mmPART NUBER80mm Stem Aero IN-Route, -7 deg90mm Stem Aero IN-Route, -7 deg100mm Stem Aero IN-Route, -7 deg110mm Stem Aero IN-Route, -7 deg120mm Stem Aero IN-Route, -7 deg                                                                                                                                                                                                                                                                                                                                                                                                                                                                                                                                                                                                                                                                                                                                                                                                                                                                                                                                                                                                                                                                                                                                                                                                                                                                                                                                                                                                                                                                                                                                                                                                                                                                                                                                                                            |         | -7                                   |       |       |        |
| AluminumImage: Alimitation of the second of the seco      |         | 31.8mm                               |       |       |        |
| Titanium6Nm6Nm6Nm1N-Route SystemENVE K Edge Aero Road Computer MountENVE K Edge Aero Road Computer MountRound Spacer40mmPART NUBER80mm Stem Aero IN-Route, -7 deg90mm Stem Aero IN-Route, -7 deg100mm Stem Aero IN-Route, -7 deg110mm Stem Aero IN-Route, -7 deg120mm Stem Aero IN-Route, -7 deg                                                                                                                                                                                                                                                                                                                                                                                                                                                                                                                                                                                                                                                                                                                                                                                                                                                                                                                                                                                                                                                                                                                                                                                                                                                                                                                                                                                                                                                                                                                                                                                                                                                                                                                                                                                                  |         | 1 1/8"                               |       |       |        |
| 6Nm6NmIN-Route SystemIN-Route SystemENVE K Edge Aero Road Computer MountRound Spacer40mmPART NUBER80mm Stem Aero IN-Route, -7 deg90mm Stem Aero IN-Route, -7 deg100mm Stem Aero IN-Route, -7 deg110mm Stem Aero IN-Route, -7 deg120mm Stem Aero IN-Route, -7 deg                                                                                                                                                                                                                                                                                                                                                                                                                                                                                                                                                                                                                                                                                                                                                                                                                                                                                                                                                                                                                                                                                                                                                                                                                                                                                                                                                                                                                                                                                                                                                                                                                                                                                                                                                                                                                                  |         | Aluminum                             |       |       |        |
| 6NmIN-Route SystemENVE K Edge Aero Road Computer MountENVE K Edge Aero Road Computer MountRound Spacer40mmPART NUMBER80mm Stem Aero IN-Route, -7 deg90mm Stem Aero IN-Route, -7 deg100mm Stem Aero IN-Route, -7 deg110mm Stem Aero IN-Route, -7 deg120mm Stem Aero IN-Route, -7 deg                                                                                                                                                                                                                                                                                                                                                                                                                                                                                                                                                                                                                                                                                                                                                                                                                                                                                                                                                                                                                                                                                                                                                                                                                                                                                                                                                                                                                                                                                                                                                                                                                                                                                                                                                                                                               |         | Titanium                             |       |       |        |
| IN-Route SystemENVE K Edge Aero Road Computer MountENVE K Edge Aero Road Computer MountRound Spacer40mmPART NUBER80mm Stem Aero IN-Route, -7 deg90mm Stem Aero IN-Route, -7 deg100mm Stem Aero IN-Route, -7 deg110mm Stem Aero IN-Route, -7 deg120mm Stem Aero IN-Route, -7 deg                                                                                                                                                                                                                                                                                                                                                                                                                                                                                                                                                                                                                                                                                                                                                                                                                                                                                                                                                                                                                                                                                                                                                                                                                                                                                                                                                                                                                                                                                                                                                                                                                                                                                                                                                                                                                   |         | 6Nm                                  |       |       |        |
| ENVE K Edge Aero Road Computer Mount<br>Round Spacer<br>40mm<br>PART NUMBER<br>80mm Stem Aero IN-Route, -7 deg<br>90mm Stem Aero IN-Route, -7 deg<br>100mm Stem Aero IN-Route, -7 deg<br>110mm Stem Aero IN-Route, -7 deg                                                                                                                                                                                                                                                                                                                                                                                                                                                                                                                                                                                                                                                                                                                                                                                                                                                                                                                                                                                                                                                                                                                                                                                                                                                                                                                                                                                                                                                                                                                                                                                                                                                                                                                                                                                                                                                                         |         | 6Nm                                  |       |       |        |
| Round Spacer         40mm         PART NUMBER         80mm Stem Aero IN-Route, -7 deg         90mm Stem Aero IN-Route, -7 deg         100mm Stem Aero IN-Route, -7 deg         110mm Stem Aero IN-Route, -7 deg         120mm Stem Aero IN-Route, -7 deg                                                                                                                                                                                                                                                                                                                                                                                                                                                                                                                                                                                                                                                                                                                                                                                                                                                                                                                                                                                                                                                                                                                                                                                                                                                                                                                                                                                                                                                                                                                                                                                                                                                                                                                                                                                                                                          |         | IN-Route System                      |       |       |        |
| 40mm         PART NUMBER         80mm Stem Aero IN-Route, -7 deg         90mm Stem Aero IN-Route, -7 deg         100mm Stem Aero IN-Route, -7 deg         110mm Stem Aero IN-Route, -7 deg         120mm Stem Aero IN-Route, -7 deg                                                                                                                                                                                                                                                                                                                                                                                                                                                                                                                                                                                                                                                                                                                                                                                                                                                                                                                                                                                                                                                                                                                                                                                                                                                                                                                                                                                                                                                                                                                                                                                                                                                                                                                                                                                                                                                               |         | ENVE K Edge Aero Road Computer Mount |       |       |        |
| PART NUMBER80mm Stem Aero IN-Route, -7 deg90mm Stem Aero IN-Route, -7 deg100mm Stem Aero IN-Route, -7 deg110mm Stem Aero IN-Route, -7 deg120mm Stem Aero IN-Route, -7 deg                                                                                                                                                                                                                                                                                                                                                                                                                                                                                                                                                                                                                                                                                                                                                                                                                                                                                                                                                                                                                                                                                                                                                                                                                                                                                                                                                                                                                                                                                                                                                                                                                                                                                                                                                                                                                                                                                                                         |         | Round Spacer                         |       |       |        |
| 80mm Stem Aero IN-Route, -7 deg90mm Stem Aero IN-Route, -7 deg100mm Stem Aero IN-Route, -7 deg110mm Stem Aero IN-Route, -7 deg120mm Stem Aero IN-Route, -7 deg                                                                                                                                                                                                                                                                                                                                                                                                                                                                                                                                                                                                                                                                                                                                                                                                                                                                                                                                                                                                                                                                                                                                                                                                                                                                                                                                                                                                                                                                                                                                                                                                                                                                                                                                                                                                                                                                                                                                    |         | 40mm                                 |       |       |        |
| 90mm Stem Aero IN-Route, -7 deg<br>100mm Stem Aero IN-Route, -7 deg<br>110mm Stem Aero IN-Route, -7 deg<br>120mm Stem Aero IN-Route, -7 deg                                                                                                                                                                                                                                                                                                                                                                                                                                                                                                                                                                                                                                                                                                                                                                                                                                                                                                                                                                                                                                                                                                                                                                                                                                                                                                                                                                                                                                                                                                                                                                                                                                                                                                                                                                                                                                                                                                                                                       | PART NU | IMBER                                |       |       |        |
| 100mm Stem Aero IN-Route, -7 deg<br>110mm Stem Aero IN-Route, -7 deg<br>120mm Stem Aero IN-Route, -7 deg                                                                                                                                                                                                                                                                                                                                                                                                                                                                                                                                                                                                                                                                                                                                                                                                                                                                                                                                                                                                                                                                                                                                                                                                                                                                                                                                                                                                                                                                                                                                                                                                                                                                                                                                                                                                                                                                                                                                                                                          |         | 80mm Stem Aero IN-Route, -7 deg      |       |       |        |
| 110mm Stem Aero IN-Route, -7 deg<br>120mm Stem Aero IN-Route, -7 deg                                                                                                                                                                                                                                                                                                                                                                                                                                                                                                                                                                                                                                                                                                                                                                                                                                                                                                                                                                                                                                                                                                                                                                                                                                                                                                                                                                                                                                                                                                                                                                                                                                                                                                                                                                                                                                                                                                                                                                                                                              |         | 90mm Stem Aero IN-Route, -7 deg      |       |       |        |
| 120mm Stem Aero IN-Route, -7 deg                                                                                                                                                                                                                                                                                                                                                                                                                                                                                                                                                                                                                                                                                                                                                                                                                                                                                                                                                                                                                                                                                                                                                                                                                                                                                                                                                                                                                                                                                                                                                                                                                                                                                                                                                                                                                                                                                                                                                                                                                                                                  |         | 100mm Stem Aero IN-Route, -7 deg     |       |       |        |
|                                                                                                                                                                                                                                                                                                                                                                                                                                                                                                                                                                                                                                                                                                                                                                                                                                                                                                                                                                                                                                                                                                                                                                                                                                                                                                                                                                                                                                                                                                                                                                                                                                                                                                                                                                                                                                                                                                                                                                                                                                                                                                   |         | 110mm Stem Aero IN-Route, -7 deg     |       |       |        |
| 130mm Stem Aero IN-Route, -7 deg                                                                                                                                                                                                                                                                                                                                                                                                                                                                                                                                                                                                                                                                                                                                                                                                                                                                                                                                                                                                                                                                                                                                                                                                                                                                                                                                                                                                                                                                                                                                                                                                                                                                                                                                                                                                                                                                                                                                                                                                                                                                  |         | 120mm Stem Aero IN-Route, -7 deg     |       |       |        |
|                                                                                                                                                                                                                                                                                                                                                                                                                                                                                                                                                                                                                                                                                                                                                                                                                                                                                                                                                                                                                                                                                                                                                                                                                                                                                                                                                                                                                                                                                                                                                                                                                                                                                                                                                                                                                                                                                                                                                                                                                                                                                                   |         | 130mm Stem Aero IN-Route, -7 deg     |       |       |        |