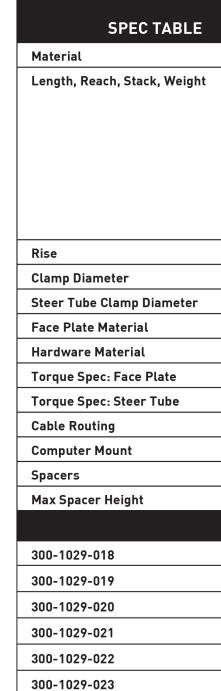

| Image: I |         | AERO ROAD STEM – IN-ROUTE            |       |       |        |
|---------------------------------------------------------------------------------------------------------------------------------------------------------------------------------------------------------------------------------------------------------------------------------------------------------------------------------------------------------------------------------------------------------------------------------------------------------------------------------------------------------------------------------------------------------------------------------------------------------------------------------------------------------------------------------------------------------------------------------------------------------------------------------------------------------------------------------------------------------------------------------------------------------------------------------------------------------------------------------------------------------------------------------------------------------------------------------------------------------------------------------------------------------------------------------------------------------------------------------------------------------------------------------------------------------------------------------------------------------------------------------------------------------------------------------------------------------------------------------------------------------------------------------------------------------------------------------------------------------------------------------------------------------------------------------------------------------------------------------------------------------------------------------------------------------------------------------------------------------------------------------------------------------------------------------------------------------------------------------------------------------------------------------------------------------------------------------------------------|---------|--------------------------------------|-------|-------|--------|
| Length         Reach         Stack         Weight           80mm         79.8         12.5         170g           90mm         89.7         10.4         176g           100mm         99.5         8.2         177g           110mm         109.3         5.8         179g           110mm         109.3         5.8         179g           120mm         119.1         3.4         190g           130mm         128.9         0.8         194g           140mm         11/8"             150         6Nm             16         IN-Route System             10N-Route K Edge Aero Road Computer Mount             170mm Stem Aero IN-Route, -7 deg              90mm Stem Aero IN-Route, -7 deg                                                                                                                                                                                                                                                                                                                                                                                                                                                                                                                                                                                                                                                                                                                                                                                                                                                                                                                                                                                                                                                                                                               |         | AERO ROAD STEM                       |       |       |        |
| 80mm         79.8         12.5         170g           90mm         89.7         10.4         176g           100mm         99.5         8.2         177g           110mm         109.3         5.8         179g           120mm         119.1         3.4         190g           120mm         128.9         0.8         194g           130mm         128.9         0.8         194g           140         11/8"         11/8"         11/8"           11/8"         4luminum         6Nm         6Nm           6Nm         6Nm         6Nm         100           1N-Route System         ENVE K Edge Aero Road Computer Mount         80mm Stem Aero IN-Route, -7 deg           90mm Stem Aero IN-Route, -7 deg         90mm Stem Aero IN-Route, -7 deg         100mm Stem Aero IN-Route, -7 deg                                                                                                                                                                                                                                                                                                                                                                                                                                                                                                                                                                                                                                                                                                                                                                                                                                                                                                                                                        |         | Carbon Fiber                         |       |       |        |
| 90mm         89.7         10.4         176g           100mm         99.5         8.2         177g           110mm         109.3         5.8         179g           120mm         119.1         3.4         190g           130mm         128.9         0.8         194g           130mm         11/8"              10.18         41uminum              6Nm         6Nm              10.8         ENVE K Edge Aero Road Computer Mount             PART NUMBER         <                                                                                                                                                                                                                                                                                                                                                                                                                                                                                                                                                                                                                                                                                                                                                                                                                                                                                                                                                                                                                                                                                                             |         | Length                               | Reach | Stack | Weight |
| 100mm         99.5         8.2         177g           110mm         109.3         5.8         179g           120mm         119.1         3.4         190g           120mm         128.9         0.8         194g           130mm         128.9         0.8         194g           11/8"          4         195           10N-Route         System         6         190mm           100mm         Stem Aero         N-Route, -7 deg         100mm           100mm         Stem Aero         N-Route, -7 deg         120mm         120mm         N-Route, -7 deg                                                                                                                                                                                                                                                                                                                                                                                                                                                                                                                                                                                                                                                                                                                                                                                                                                                                                                                                                                                                                    |         | 80mm                                 | 79.8  | 12.5  | 170g   |
| 110mm         109.3         5.8         179g           120mm         119.1         3.4         190g           130mm         128.9         0.8         194g           11/8"         11/8"         194         194           11/8"         Aluminum         6         11/8"           10.8         6Nm         6Nm         6           1N-Route System         10N-Route System         10           40mm         40mm         40mm         40mm           90mm Stem Aero IN-Route, -7 deg         90mm Stem Aero IN-Route, -7 deg           100mm Stem Aero IN-Route, -7 deg         100mm Stem Aero IN-Route, -                                                                                                                                                                                                                                                                                                                                                                                                                                                                                                                                                                                                                                                                                                                                                                                                                                                                                                                                                                    |         | 90mm                                 | 89.7  | 10.4  | 176g   |
| I20mm         I19.1         3.4         190g           130mm         128.9         0.8         194g           I30mm         128.9         0.8         194g           I30mm         128.9         0.8         194g           I30mm         128.9         0.8         194g           IS0mm         I28.9         0.8         194g           IS0mm         31.8mm         IS0         IS0           IS0mm         IN-Routs         IS0         IS0           IS0mm         Aluminum         IS0         IS0           IS0         IN-Route System         IS0         IS0           IS0         KEdge Aero Road Computer Mount         Round Spacer           IS0         IS0         IS0         IS0           IS0         Spacer         IS0         IS0           IS0         Aero IN-Route, -7 deg         IS0         IS0           IS0         IS0         Aero IN-Route, -7 deg         IS0           IS0         IS0         IS0         IS0         IS0           IS0         IS0         IS0         IS0         IS0         IS0           IS0         IS0         IS0         IS0         IS0                                                                                                                                                                                                                                                                                                                                                                                                                                                                                                                                                                                                                                                                                                                                                                                                                                                                                                                                                                                             |         | 100mm                                | 99.5  | 8.2   | 177g   |
| I30mm         128.9         0.8         194g           130mm         128.9         0.8         194g          7         31.8mm         31.8mm           11/8"         Aluminum         11/8"           Aluminum         6Nm         6Nm           100mm         6Nm         6Nm           100mm         6Nm         6Nm           100mm         59stem         7000000000000000000000000000000000000                                                                                                                                                                                                                                                                                                                                                                                                                                                                                                                                                                                                                                                                                                                                                                                                                                                                                                                                                                                                                                                                                                                                                                                                                                                                                                                                                                                                                                                                                                                                                                                                                                                                                               |         | 110mm                                | 109.3 | 5.8   | 179g   |
| -7<br>31.8mm<br>11/8"<br>Aluminum<br>Aluminum<br>itianium<br>6Nm<br>6Nm<br>6Nm<br>1N-Route System<br>ENVE K Edge Aero Road Computer Mount<br>Round Spacer<br>40mm<br>PART NUMBER<br>80mm Stem Aero IN-Route, -7 deg<br>90mm Stem Aero IN-Route, -7 deg<br>100mm Stem Aero IN-Route, -7 deg<br>110mm Stem Aero IN-Route, -7 deg<br>120mm Stem Aero IN-Route, -7 deg                                                                                                                                                                                                                                                                                                                                                                                                                                                                                                                                                                                                                                                                                                                                                                                                                                                                                                                                                                                                                                                                                                                                                                                                                                                                                                                                                                                                                                                                                                                                                                                                                                                                                                                                |         | 120mm                                | 119.1 | 3.4   | 190g   |
| 31.8mm1 1/8"AluminumAluminumTitanium6Nm6Nm1N-Route SystemENVE K Edge Aero Road Computer MountRound Spacer40mmPART NUBER80mm Stem Aero IN-Route, -7 deg90mm Stem Aero IN-Route, -7 deg100mm Stem Aero IN-Route, -7 deg110mm Stem Aero IN-Route, -7 deg120mm Stem Aero IN-Route, -7 deg                                                                                                                                                                                                                                                                                                                                                                                                                                                                                                                                                                                                                                                                                                                                                                                                                                                                                                                                                                                                                                                                                                                                                                                                                                                                                                                                                                                                                                                                                                                                                                                                                                                                                                                                                                                                             |         | 130mm                                | 128.9 | 0.8   | 194g   |
| 1 1/8"AluminumAluminumTitanium6Nm6Nm6Nm1N-Route SystemENVE K Edge Aero Road Computer MountENVE K Edge Aero Road Computer MountRound Spacer40mmPART NUBER80mm Stem Aero IN-Route, -7 deg90mm Stem Aero IN-Route, -7 deg100mm Stem Aero IN-Route, -7 deg110mm Stem Aero IN-Route, -7 deg120mm Stem Aero IN-Route, -7 deg                                                                                                                                                                                                                                                                                                                                                                                                                                                                                                                                                                                                                                                                                                                                                                                                                                                                                                                                                                                                                                                                                                                                                                                                                                                                                                                                                                                                                                                                                                                                                                                                                                                                                                                                                                            |         | -7                                   |       |       |        |
| AluminumImage: Alimitation of the second of the seco      |         | 31.8mm                               |       |       |        |
| Titanium6Nm6Nm6Nm1N-Route SystemENVE K Edge Aero Road Computer MountENVE K Edge Aero Road Computer MountRound Spacer40mmPART NUBER80mm Stem Aero IN-Route, -7 deg90mm Stem Aero IN-Route, -7 deg100mm Stem Aero IN-Route, -7 deg110mm Stem Aero IN-Route, -7 deg120mm Stem Aero IN-Route, -7 deg                                                                                                                                                                                                                                                                                                                                                                                                                                                                                                                                                                                                                                                                                                                                                                                                                                                                                                                                                                                                                                                                                                                                                                                                                                                                                                                                                                                                                                                                                                                                                                                                                                                                                                                                                                                                  |         | 1 1/8"                               |       |       |        |
| 6Nm6NmIN-Route SystemIN-Route SystemENVE K Edge Aero Road Computer MountRound Spacer40mmPART NUBER80mm Stem Aero IN-Route, -7 deg90mm Stem Aero IN-Route, -7 deg100mm Stem Aero IN-Route, -7 deg110mm Stem Aero IN-Route, -7 deg120mm Stem Aero IN-Route, -7 deg                                                                                                                                                                                                                                                                                                                                                                                                                                                                                                                                                                                                                                                                                                                                                                                                                                                                                                                                                                                                                                                                                                                                                                                                                                                                                                                                                                                                                                                                                                                                                                                                                                                                                                                                                                                                                                  |         | Aluminum                             |       |       |        |
| 6NmIN-Route SystemENVE K Edge Aero Road Computer MountENVE K Edge Aero Road Computer MountRound Spacer40mmPART NUMBER80mm Stem Aero IN-Route, -7 deg90mm Stem Aero IN-Route, -7 deg100mm Stem Aero IN-Route, -7 deg110mm Stem Aero IN-Route, -7 deg120mm Stem Aero IN-Route, -7 deg                                                                                                                                                                                                                                                                                                                                                                                                                                                                                                                                                                                                                                                                                                                                                                                                                                                                                                                                                                                                                                                                                                                                                                                                                                                                                                                                                                                                                                                                                                                                                                                                                                                                                                                                                                                                               |         | Titanium                             |       |       |        |
| IN-Route SystemENVE K Edge Aero Road Computer MountENVE K Edge Aero Road Computer MountRound Spacer40mmPART NUBER80mm Stem Aero IN-Route, -7 deg90mm Stem Aero IN-Route, -7 deg100mm Stem Aero IN-Route, -7 deg110mm Stem Aero IN-Route, -7 deg120mm Stem Aero IN-Route, -7 deg                                                                                                                                                                                                                                                                                                                                                                                                                                                                                                                                                                                                                                                                                                                                                                                                                                                                                                                                                                                                                                                                                                                                                                                                                                                                                                                                                                                                                                                                                                                                                                                                                                                                                                                                                                                                                   |         | 6Nm                                  |       |       |        |
| ENVE K Edge Aero Road Computer Mount<br>Round Spacer<br>40mm<br>PART NUMBER<br>80mm Stem Aero IN-Route, -7 deg<br>90mm Stem Aero IN-Route, -7 deg<br>100mm Stem Aero IN-Route, -7 deg<br>110mm Stem Aero IN-Route, -7 deg                                                                                                                                                                                                                                                                                                                                                                                                                                                                                                                                                                                                                                                                                                                                                                                                                                                                                                                                                                                                                                                                                                                                                                                                                                                                                                                                                                                                                                                                                                                                                                                                                                                                                                                                                                                                                                                                         |         | 6Nm                                  |       |       |        |
| Round Spacer         40mm         PART NUMBER         80mm Stem Aero IN-Route, -7 deg         90mm Stem Aero IN-Route, -7 deg         100mm Stem Aero IN-Route, -7 deg         110mm Stem Aero IN-Route, -7 deg         120mm Stem Aero IN-Route, -7 deg                                                                                                                                                                                                                                                                                                                                                                                                                                                                                                                                                                                                                                                                                                                                                                                                                                                                                                                                                                                                                                                                                                                                                                                                                                                                                                                                                                                                                                                                                                                                                                                                                                                                                                                                                                                                                                          |         | IN-Route System                      |       |       |        |
| 40mm         PART NUMBER         80mm Stem Aero IN-Route, -7 deg         90mm Stem Aero IN-Route, -7 deg         100mm Stem Aero IN-Route, -7 deg         110mm Stem Aero IN-Route, -7 deg         120mm Stem Aero IN-Route, -7 deg                                                                                                                                                                                                                                                                                                                                                                                                                                                                                                                                                                                                                                                                                                                                                                                                                                                                                                                                                                                                                                                                                                                                                                                                                                                                                                                                                                                                                                                                                                                                                                                                                                                                                                                                                                                                                                                               |         | ENVE K Edge Aero Road Computer Mount |       |       |        |
| PART NUMBER80mm Stem Aero IN-Route, -7 deg90mm Stem Aero IN-Route, -7 deg100mm Stem Aero IN-Route, -7 deg110mm Stem Aero IN-Route, -7 deg120mm Stem Aero IN-Route, -7 deg                                                                                                                                                                                                                                                                                                                                                                                                                                                                                                                                                                                                                                                                                                                                                                                                                                                                                                                                                                                                                                                                                                                                                                                                                                                                                                                                                                                                                                                                                                                                                                                                                                                                                                                                                                                                                                                                                                                         |         | Round Spacer                         |       |       |        |
| 80mm Stem Aero IN-Route, -7 deg90mm Stem Aero IN-Route, -7 deg100mm Stem Aero IN-Route, -7 deg110mm Stem Aero IN-Route, -7 deg120mm Stem Aero IN-Route, -7 deg                                                                                                                                                                                                                                                                                                                                                                                                                                                                                                                                                                                                                                                                                                                                                                                                                                                                                                                                                                                                                                                                                                                                                                                                                                                                                                                                                                                                                                                                                                                                                                                                                                                                                                                                                                                                                                                                                                                                    |         | 40mm                                 |       |       |        |
| 90mm Stem Aero IN-Route, -7 deg<br>100mm Stem Aero IN-Route, -7 deg<br>110mm Stem Aero IN-Route, -7 deg<br>120mm Stem Aero IN-Route, -7 deg                                                                                                                                                                                                                                                                                                                                                                                                                                                                                                                                                                                                                                                                                                                                                                                                                                                                                                                                                                                                                                                                                                                                                                                                                                                                                                                                                                                                                                                                                                                                                                                                                                                                                                                                                                                                                                                                                                                                                       | PART NU | IMBER                                |       |       |        |
| 100mm Stem Aero IN-Route, -7 deg<br>110mm Stem Aero IN-Route, -7 deg<br>120mm Stem Aero IN-Route, -7 deg                                                                                                                                                                                                                                                                                                                                                                                                                                                                                                                                                                                                                                                                                                                                                                                                                                                                                                                                                                                                                                                                                                                                                                                                                                                                                                                                                                                                                                                                                                                                                                                                                                                                                                                                                                                                                                                                                                                                                                                          |         | 80mm Stem Aero IN-Route, -7 deg      |       |       |        |
| 110mm Stem Aero IN-Route, -7 deg<br>120mm Stem Aero IN-Route, -7 deg                                                                                                                                                                                                                                                                                                                                                                                                                                                                                                                                                                                                                                                                                                                                                                                                                                                                                                                                                                                                                                                                                                                                                                                                                                                                                                                                                                                                                                                                                                                                                                                                                                                                                                                                                                                                                                                                                                                                                                                                                              |         | 90mm Stem Aero IN-Route, -7 deg      |       |       |        |
| 120mm Stem Aero IN-Route, -7 deg                                                                                                                                                                                                                                                                                                                                                                                                                                                                                                                                                                                                                                                                                                                                                                                                                                                                                                                                                                                                                                                                                                                                                                                                                                                                                                                                                                                                                                                                                                                                                                                                                                                                                                                                                                                                                                                                                                                                                                                                                                                                  |         | 100mm Stem Aero IN-Route, -7 deg     |       |       |        |
|                                                                                                                                                                                                                                                                                                                                                                                                                                                                                                                                                                                                                                                                                                                                                                                                                                                                                                                                                                                                                                                                                                                                                                                                                                                                                                                                                                                                                                                                                                                                                                                                                                                                                                                                                                                                                                                                                                                                                                                                                                                                                                   |         | 110mm Stem Aero IN-Route, -7 deg     |       |       |        |
| 130mm Stem Aero IN-Route, -7 deg                                                                                                                                                                                                                                                                                                                                                                                                                                                                                                                                                                                                                                                                                                                                                                                                                                                                                                                                                                                                                                                                                                                                                                                                                                                                                                                                                                                                                                                                                                                                                                                                                                                                                                                                                                                                                                                                                                                                                                                                                                                                  |         | 120mm Stem Aero IN-Route, -7 deg     |       |       |        |
|                                                                                                                                                                                                                                                                                                                                                                                                                                                                                                                                                                                                                                                                                                                                                                                                                                                                                                                                                                                                                                                                                                                                                                                                                                                                                                                                                                                                                                                                                                                                                                                                                                                                                                                                                                                                                                                                                                                                                                                                                                                                                                   |         | 130mm Stem Aero IN-Route, -7 deg     |       |       |        |