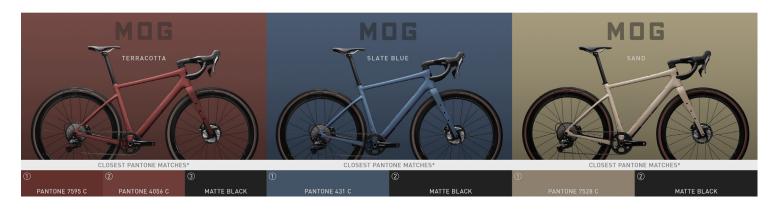

## **MY24 PAINT TO PANTONE COLOR GUIDE**

Matching wheel or component decals to the color of an ENVE frame is a great way to add some customization to your bike. Here's a list of MY24 frame Pantone colors to help guide you as you start customizing your bike.

PLEASE NOTE, PAINT COLORS ARE NOT THE SAME AS PANTONE COLORS AND PANTONE COLORS WILL NOT MATCH PAINT COLORS EXACTLY. Rather, the Pantone colors listed below are suggested colors to get you started in the right direction.

\*Some metallic paints have color-shifting attributes that make it extremely difficult to match. Several color options are suggested based on different hues within each paint