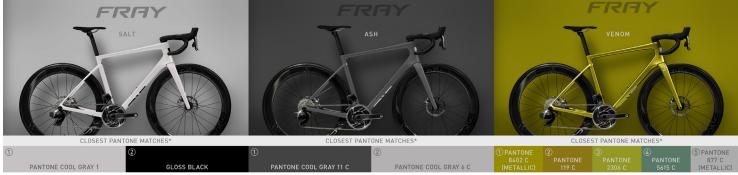

## **MY24 PAINT TO PANTONE COLOR GUIDE**

Matching wheel or component decals to the color of an ENVE frame is a great way to add some customization to your bike. Here's a list of MY24 frame Pantone colors to help guide you as you start customizing your bike.

PLEASE NOTE, PAINT COLORS ARE NOT THE SAME AS PANTONE COLORS AND PANTONE COLORS WILL NOT MATCH PAINT COLORS EXACTLY. Rather, the Pantone colors listed below are suggested colors to get you started in the right direction.

\*Some metallic paints have color-shifting attributes that make it extremely difficult to match. Several color options are suggested based on different hues within each paint