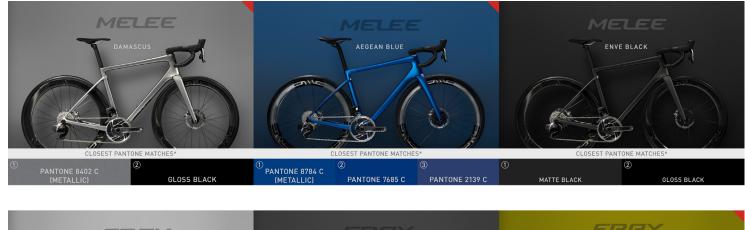

## **MY24 PAINT TO PANTONE COLOR GUIDE**

Matching wheel or component decals to the color of an ENVE frame is a great way to add some customization to your bike. Here's a list of MY24 frame Pantone colors to help guide you as you start customizing your bike.

PLEASE NOTE, PAINT COLORS ARE NOT THE SAME AS PANTONE COLORS AND PANTONE COLORS WILL NOT MATCH PAINT COLORS EXACTLY. Rather, the Pantone colors listed below are suggested colors to get you started in the right direction.

\*Some metallic paints have color-shifting attributes that make it extremely difficult to match. Several color options are suggested based on different hues within each paint