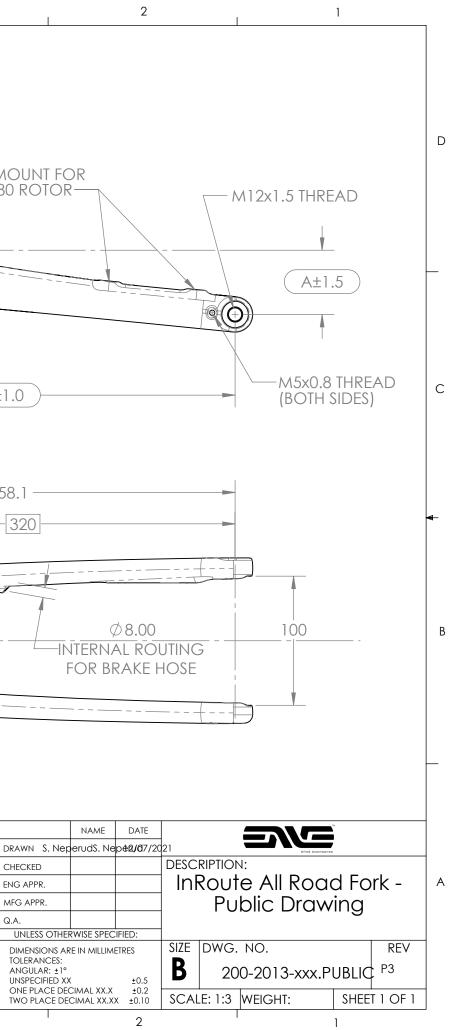

## 6 5 4 3 43mm | 47mm | 51mm | 55mm | Rake Rake Rake Rake 47 55 43 51 Dim A D FLAT MOUNT FOR 160/180 ROTOR-В $\emptyset$ 8.00 39.5 INTERNAL ROUTING FOR BRAKE HOSE С 381±1.0 -M5x0.8 THREAD 358.1 320 - 350 SECTION B-B - Ø28.55 - 75 59.6 В Ø 39.80 55.3 PROPRIETARY AND CONFIDENTIAL THE INFORMATION CONTAINED IN THISDRAWING IS THE SOLE PROPERTY OF ENVE COMPOSITES INC. ANY REPRODUCTION IN PART OR AS A А ENG APPR. WHOLE WITHOUT THE WRITTEN PERMISSION OF ENVE COMPOSITES INC. IS PROHIBITED. MFG APPR. Q.A. INTERPRET GEOMETRIC TOLERANCING PER: ASME Y14.5-2009 MATERIAL Carbon FINISH Painted