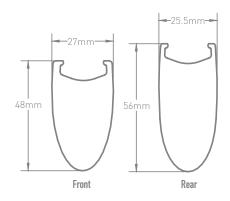

## SES 4.5 CLINCHER

An evolution of our patented SES rim shape makes the SES 4.5 a dream wheelset for the performance driven road cyclist and triathlete. The SES 4.5 features uncompromised aerodynamics, stability, lateral stiffness, braking, and cornering prowess. The SES 4.5 is extremely stable, making it the optimal choice for cyclists seeking confidence inspiring aero performance on the windiest of days.

The SES 4.5 maintains all of the same foundational technologies of the Smart ENVE System wheel line which include in-frame aero development, asymmetrical rim geometries, and molded texture braking surfaces.

## **Key Features:**

- UCI Approved
- Light-weight
- Evolutionary rim shape that yields unprecedented stability and drag reduction in this depth category
- Molded in braking surface for optimal braking power, heat management, and modulation
- Best lateral stiffness of Smart ENVE System wheel models