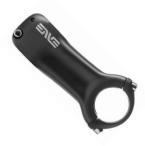

## M6 MOUNTAIN STEM

A Trail-Rated lightweight, 100% carbon bodied, 31.8mm MTB stem for mountain bikers looking for best-in-class performance from enhanced response and vibration absorption. The M6 stem is designed to compliment the look and feel of the ENVE M5 and M6 handlebars.

## **Key Features:**

- Best strength to weight ratio of any all-mountain stem on the market
- Full unidirectional carbon construction with aluminum faceplate
- Reversible for 6 deg. OR -6 deg. Rise
- Titanium Hardware
- 1.125" Steerer Tube Clamp Diameter
- 31.8 Handlebar Clamp Diameter