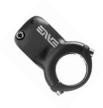

## M6 MOUNTAIN STEM

A Trail-Rated lightweight, 100% carbon bodied, 31.8mm MTB stem for mountain bikers looking for best-in-class performance from enhanced response and vibration absorption. The M6 stem is designed to compliment the look and feel of the ENVE M5 and M6 handlebars.

## **Key Features:**

- Best strength to weight ratio of any all-mountain stem on the market
- Full unidirectional carbon construction with aluminum faceplate
- Reversible for 6 deg. OR -6 deg. Rise
- Titanium Hardware
- 1.125" Steerer Tube Clamp Diameter
- 31.8 Handlebar Clamp Diameter