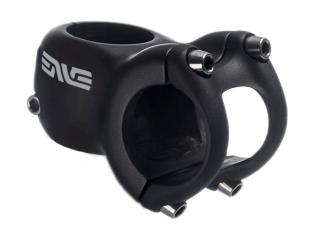

## M6 MOUNTAIN STEM

A Trail-Rated lightweight, 100% carbon bodied, 31.8mm MTB stem for mountain bikers looking for best-in-class performance from enhanced response and vibration absorption. The M6 stem is designed to compliment the look and feel of the ENVE M5 and M6 handlebars.

## **Key Features:**

- Best strength to weight ratio of any all-mountain stem on the market
- Full unidirectional carbon construction with aluminum faceplate
- Reversible for 6 deg. OR -6 deg. Rise
- Titanium Hardware
- 1.125" Steerer Tube Clamp Diameter
- 31.8 Handlebar Clamp Diameter