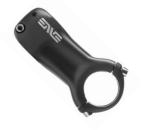

## M6 MOUNTAIN STEM

A Trail-Rated lightweight, 100% carbon bodied, 31.8mm MTB stem for mountain bikers looking for best-in-class performance from enhanced response and vibration absorption. The M6 stem is designed to compliment the look and feel of the ENVE M5 and M6 handlebars.

## **Key Features:**

- Best strength to weight ratio of any all-mountain stem on the market
- Full unidirectional carbon construction with aluminum faceplate
- Reversible for 6 deg. OR -6 deg. Rise
- Titanium Hardware
- 1.125" Steerer Tube Clamp Diameter
- 31.8 Handlebar Clamp Diameter