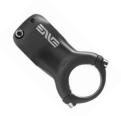

## M6 MOUNTAIN STEM

A Trail-Rated lightweight, 100% carbon bodied, 31.8mm MTB stem for mountain bikers looking for best-in-class performance from enhanced response and vibration absorption. The M6 stem is designed to compliment the look and feel of the ENVE M5 and M6 handlebars.

## **Key Features:**

- Best strength to weight ratio of any all-mountain stem on the market
- Full unidirectional carbon construction with aluminum faceplate
- Reversible for 6 deg. OR -6 deg. Rise
- Titanium Hardware
- 1.125" Steerer Tube Clamp Diameter
- 31.8 Handlebar Clamp Diameter