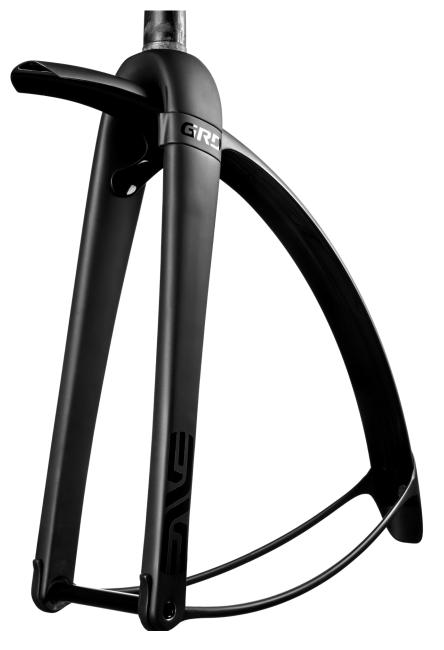

## **GRD FORK**

The ENVE Gravel Road Fork is not just a repurposed cyclocross fork or simply a carbon fiber road fork with increased tire clearance; it is a fork built from the ground up to specifically service the gravel and all-road markets. Axle to crown length and fork rake were carefully chosen for the intended use. Other key features include a 1-1/8 to 1-1/4 tapered steerer tube, 12mm thruaxle dropout, and a carbon fiber fender that keeps mud and water off you and your bike. The full carbon fender can be installed or removed in seconds. Brake calipers mount to the new Flat Mount standard and will work with 140 and 160mm (with adapter) rotors.

Wheelsize: 700c

Fork Weight: 450g

Fender Weight: 150g

Rake: 47mm

Axle to crown: 382mm

Tire clearance: 35-38mm

Steerer: 1.25"tapered

Steerer length: 400mm

## **Key Features:**

- Integrated full carbon fender
  Easy intallation and removal
- Disc brake hose clip
- Flat mount brake caliper