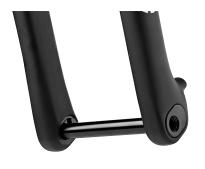

## **ENVE MTN FORK**

Sometimes the best tool for the job is the simplest one. With clever features like our interchangeable fender, disc hose retention clips, and rake adjustability via our axle flip chips, this feature laden mountain fork is ready to take you anywhere you want to go.

Rotor size: 160 or 180

Axle: ENVE 15mm thru