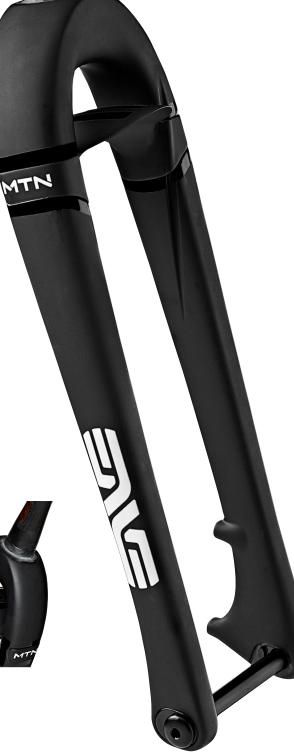

## **ENVE MTN FORK**

Sometimes the best tool for the job is the simplest one. With clever features like our interchangeable fender, disc hose retention clips, and rake adjustability via our axle flip chips, this feature laden mountain fork is ready to take you anywhere you want to go.

Wheelsize: 29" Compatible

Weight: 711g (w/fender), 686g (w/clasps)

Adjustable rake: 44, 52

**Axle to crown:** 470 (44 rake), 472 (52 rake)

Tire clearance: 88mm, 3.46"

**Steerer:** 1.125 to 1.5" tapered

Steerer length: 300mm

## **Key Features:**

- Suspension corrected geometry
- Adjustable rake for ride tuning of different geometries
- Intergrated & removable fender
- Integrated brake line retention clasps
- 29" compatible