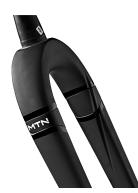

## **ENVE MTN FORK**

Sometimes the best tool for the job is the simplest one. With clever features like our interchangeable fender, disc hose retention clips, and rake adjustability via our axle flip chips, this feature laden mountain fork is ready to take you anywhere you want to go.

## **Key Features:**

- Suspension corrected geometry
- Adjustable rake for ride tuning of different geometries
- Intergrated & removable fender
- Integrated brake line retention clasps
- 29" compatible