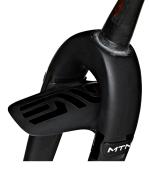

## **ENVE MTN FORK**

Sometimes the best tool for the job is the simplest one. With clever features like our interchangeable fender, disc hose retention clips, and rake adjustability via our axle flip chips, this feature laden mountain fork is ready to take you anywhere you want to go.

## **Key Features:**

- Suspension corrected geometry
- Adjustable rake for ride tuning of different geometries
- Intergrated & removable fender
- Integrated brake line retention clasps
- 29" compatible