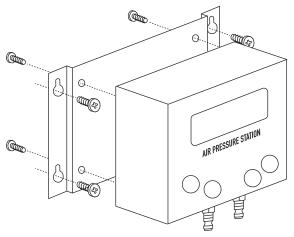

# GET FAMILAR WITH YOUR DEVICE AIR PRESSURE STATION

For the best possible ride experience, accurate air pressure is a necessity. Use this device with your current air compressor for convenient and precise pressure on any of your bicycles. Tubeless tire seating and initial inflation setup buttons, as well as up to three presets available for even faster and easier setups. One button inflation to take advantage of the time you have and start your rides off quickly, with exact pressure.