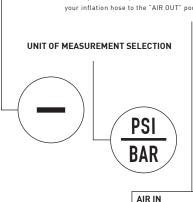

#### DECREASE AIR PRESSURE

SET PRESSURE PRECISELY Accurate within 0.5% PSI/BAR

PLUG IN FOR AIR COMPRESSOR & INFLATION HOSE Attach your air compressor to the "AIR IN" port, and your inflation hose to the "AIR OUT" port.

#### INCREASE AIR PRESSURE

SET PRESSURE PRECISELY Accurate within 0.5% PSI/BAR