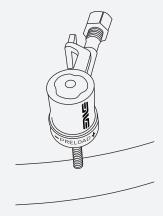

## **AIR CHUCK GUIDE**

## UNIT INLCUDES 2 INLET FITTINGS:

Use fitting that matches your supply hose attachment. (prep threads w/ Teflon tape)

AUTOMOTIVE

INDUSTRIAL

CLOSED