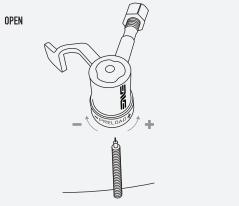

button inflation to take advantage of the time you have and start your rides off quickly, with exact pressure.

#### DECREASE AIR PRESSURE

SET PRESSURE PRECISELY Accurate within 0.5% PSI/BAR



PLUG IN FOR AIR COMPRESSOR & INFLATION HOSE Attach your air compressor to the "AIR IN" port, and your inflation hose to the "AIR OUT" port.

#### AIR PRESSURE PRESETS

PRESET UP TO 3 PREFERED AIR PRESSURE SETTINGS Dial in prefered tire pressure, press and hold preset button for 3 seconds to set.

#### INCREASE AIR PRESSURE

SET PRESSURE PRECISELY Accurate within 0.5% PSI/BAR



### INITIAL TIRE INFLATION

AIR OUT

BURST OF AIR FOR INITIAL INFLATION Press once for 3 Bursts of air to quickly begin inflation and tire seating. Press and hold to turn off device.





AIR CHUCK

## **AIR CHUCK GUIDE**





## UNIT INLCUDES 2 INLET FITTINGS:

Use fitting that matches your supply hose attachment. (prep threads w/ Teflon tape)

AUTOMOTIVE

INDUSTRIAL







CLOSED