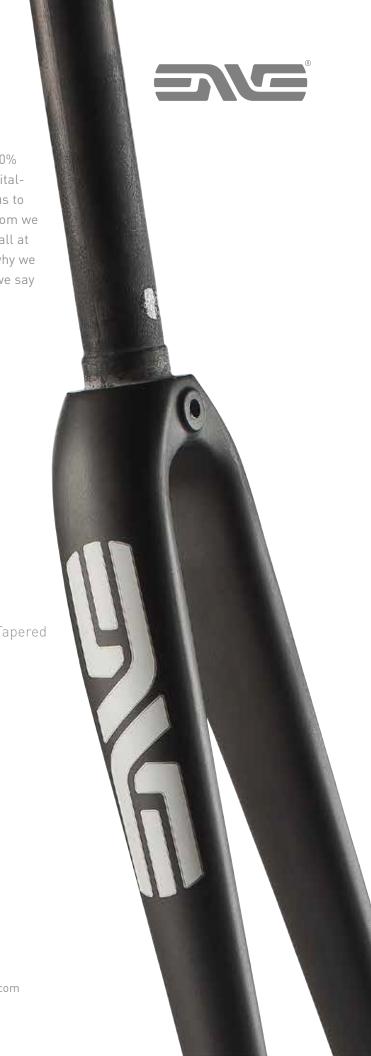

## **ENVE ROAD FORKS**

Using a proprietary molding process, all ENVE road forks are 100% molded carbon fiber from steerer tube to dropout. Our forks capitalize on unique tooling designs and molding techniques allowing us to create parts that are free of traditional concepts. With this freedom we offer thoughtful, logical improvements to the strength and ride, all at unbelievable weights. Several people have challenged us as to why we make forks when so many frames now come with them, to this we say . . . . the answer is in the ride!

|                | TAPERED 1.5" |               | RUAD 2.U         |
|----------------|--------------|---------------|------------------|
| Weight:        | 350g         | Weight:       | 435g             |
| Length:        | 350mm        | Length:       | 350mm            |
| Steerer:       | 1.5" Tapered | Steerer:      | 1.25" to 1.5" Ta |
| Rake:          | 43           | Rake:         | 43               |
| Axle to Crown- | 367mm        | Axle to Crown | 367mm            |