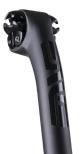

## ROAD 300mm SEATPOST

The ENVE Road Seatpost is designed specifically for the modern road bike. Aside from a road specific construction that saves weight and provides additional comfort on the road, a battery retention plug is provided to allow for seamless battery integration. The patented twin bolt design allows for simple and secure saddle position adjustments and is available in both 0mm and 25mm offsets to ensure you achieve proper fit on your bicycle.

## Key Features:

- Patented twin bolt design
- Standard and Oversize rail compatible
- Reversible lower cradle for 0°-18°, or 9°-27° of angle adjustment
- Titanium Bolts
- New Di2 Battery Plug
- \*Minimum insertion 75mm
- \*\*Seat wedge max torque: 5.5 Nm