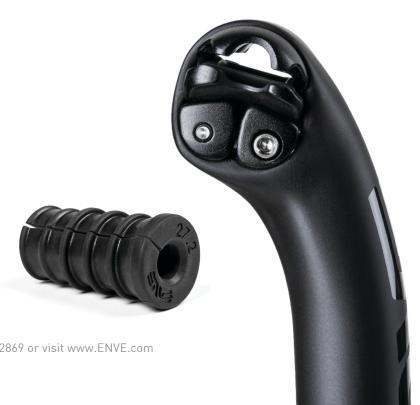

## ROAD 300mm SEATPOST

The ENVE Road Seatpost is designed specifically for the modern road bike. Aside from a road specific construction that saves weight and provides additional comfort on the road, a battery retention plug is provided to allow for seamless battery integration. The patented twin bolt design allows for simple and secure saddle position adjustments and is available in both 0mm and 25mm offsets to ensure you achieve proper fit on your bicycle.

300-1008-109

**Battery Plug** 

MSRP: \$20

**ENVE Part: (25.4)** 300-1012-006

**(27.2)** 300-1012-003

(30.9/31.6) 300-1012-004

## Key Features:

- Patented twin bolt design
- Standard and Oversize rail compatible
- Reversible lower cradle for 0°-18°, or 9°-27° of angle adjustment
- Titanium Bolts
- New Di2 Battery Plug
- \*Minimum insertion 75mm
- \*\*Seat wedge max torque: 5.5 Nm