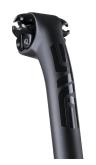

## ROAD 300mm SEATPOST

The ENVE Road Seatpost is designed specifically for the modern road bike. Aside from a road specific construction that saves weight and provides additional comfort on the road, a battery retention plug is provided to allow for seamless battery integration. The patented twin bolt design allows for simple and secure saddle position adjustments and is available in both 0mm and 25mm offsets to ensure you achieve proper fit on your bicycle.

## Key Features:

- Patented twin bolt design
- Standard and Oversize rail compatible
- Reversible lower cradle for 0°-18°, or 9°-27° of angle adjustment
- Titanium Bolts
- New Di2 Battery Plug
- \*Minimum insertion 75mm
- \*\*Seat wedge max torque: 5.5 Nm