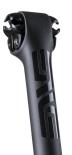

## ROAD 300mm SEATPOST

The ENVE Road Seatpost is designed specifically for the modern road bike. Aside from a road specific construction that saves weight and provides additional comfort on the road, a battery retention plug is provided to allow for seamless battery integration. The patented twin bolt design allows for simple and secure saddle position adjustments and is available in both 0mm and 25mm offsets to ensure you achieve proper fit on your bicycle.

## Key Features:

- Patented twin bolt design
- Standard and Oversize rail compatible
- Reversible lower cradle for 0°-18°, or 9°-27° of angle adjustment
- Titanium Bolts
- New Di2 Battery Plug
- \*Minimum insertion 75mm
- \*\*Seat wedge max torque: 5.5 Nm