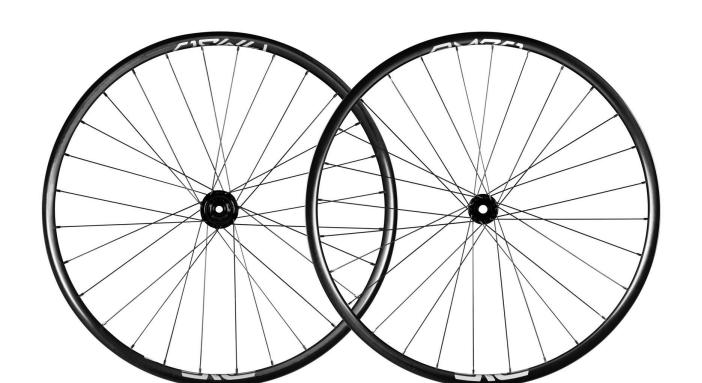

## **ENVE AM30**

- **29 & 27.5**
- Depth 20mm
  - Improves energy absorption and damping which aids in impact toughness
- Inner Rim Width 30mm
- Rim Weight 27" 470 gr, 29" 510 gr
- Wheelset Weights 27" 1,745gr, 29" 1,850gr
- Asymmetric External Molded Spoke Holes
  - 3mm Offset for more balanced spoke tension
- Wide Hookless Bead Anti Pinch-Flat Technology
  - Reduces or eliminates pinch-flats depending on tire selection
  - No inserts required or recommended
- Hole Count 28/28
- Hub Industry Nine 101 (Boost & Super Boost)
- Spokes Sapim Race (Round Double Butted)
- Nipples External Brass (Black)