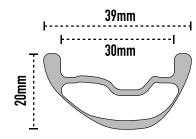

## **ENVE AM30**

- **29 & 27.5**
- Depth 20mm
  - Improves energy absorption and damping which aids in impact toughness
- Inner Rim Width 30mm
- Rim Weight 27" 470 gr, 29" 510 gr
- Wheelset Weights 27" 1,745gr, 29" 1,850gr
- Asymmetric External Molded Spoke Holes
  - 3mm Offset for more balanced spoke tension
- Wide Hookless Bead Anti Pinch-Flat Technology
  - Reduces or eliminates pinch-flats depending on tire selection
  - No inserts required or recommended
- Hole Count 28/28
- Hub Industry Nine 101 (Boost & Super Boost)
- Spokes Sapim Race (Round Double Butted)
- Nipples External Brass (Black)