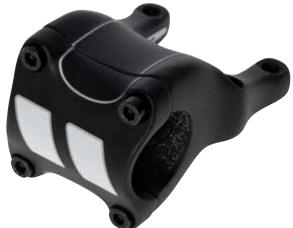

## **DIRECT MOUNT STEM**

Our gravity series of wheels and components is developed to function as a system performing in perfect harmony with one another. ENVE introduces the world's first full-carbon direct mount downhill stem that when paired with ENVE's carbon downhill bar amplifies rider comfort and control to levels previously undiscovered.

|            | DIRECT MOUNT 60    |
|------------|--------------------|
| Weight:    | 112g               |
| Length:    | 60mm               |
| Rise:      | 15mm               |
| Faceplate: | Uni Carbon w/alloy |
|            | friction plate     |

## **DIRECT MOUNT 50**

Weight: 117g Length: 50mm Rise: 20mm Faceplate: Uni Carbon w/alloy friction plate Faceplate: 31.8mm

## Key Features:

- Best strength to weight ratio of any direct mount stem on the market
- Full unidirectional carbon construction
- Full carbon face plate with alloy friction plate for enhanced bar clamping performance
- Chromoly steel hardware
- Two lengths offering multiple rise options
- Raced and proven by the Santa Cruz Syndicate