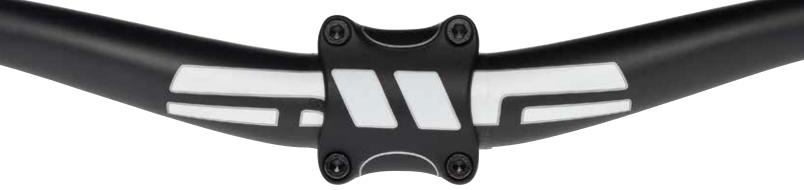

## **DIRECT MOUNT STEM**

Our gravity series of wheels and components is developed to function as a system performing in perfect harmony with one another. ENVE introduces the world's first full-carbon direct mount downhill stem that when paired with ENVE's carbon downhill bar amplifies rider comfort and control to levels previously undiscovered.

## Key Features:

- Best strength to weight ratio of any direct mount stem on the market
- Full unidirectional carbon construction
- Full carbon face plate with alloy friction plate for enhanced bar clamping performance
- Chromoly steel hardware
- Two lengths offering multiple rise options
- Raced and proven by the Santa Cruz Syndicate